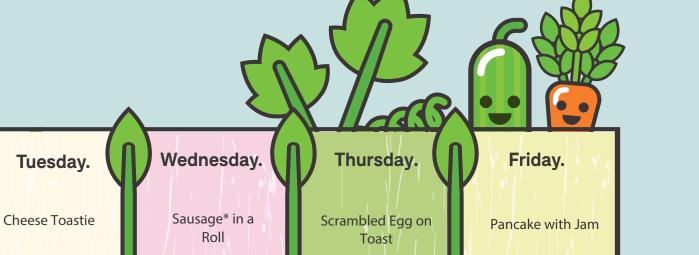

## BREAKFAST CLUB MENU

Week 2

Week 1

**Toasted Crumpet** 

Monday.

Porridge with

**Toppings** 

Omelette with

Porridge with **Toppings** 

Hash Browns and Baked Beans

Boiled Egg with Toast

Pancake with Jam

Week 3

Toast

**Toasted** Teacake Porridge with **Toppings** 

**Beans on Toast** 

Pancake with Jam

Cereal, Fruit or Yoghurt, Toast and Fruit Juice or Milk available daily

\* Chicken and Veggie Sausages available

We always meet the Government food based standard for school lunches. All of our meals are freshly prepared on site by our team to ensure there are no undesirable additives. Many of our dishes contain hidden vegetables to increase vegetable intake. We are continuously working to reduce the amount of refined sugar in our menus